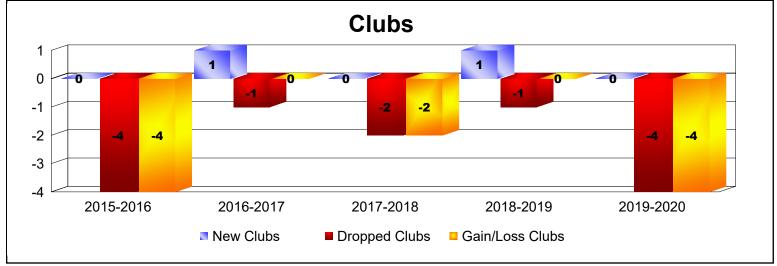

District 31 O

As of June 2020 Cumulative

| Year      | New<br>Clubs | Dropped<br>Clubs | Gain/<br>Loss<br>Clubs | New<br>Members | Charter<br>Members | Reinstate<br>Members | Transfer<br>Members | Total<br>Member<br>Added | Total<br>Members<br>Dropped | Gain/<br>Loss<br>Members |
|-----------|--------------|------------------|------------------------|----------------|--------------------|----------------------|---------------------|--------------------------|-----------------------------|--------------------------|
| 2015-2016 | 0            | -4               | -4                     | 78             | 1                  | 4                    | 5                   | 88                       | -194                        | -106                     |
| 2016-2017 | 1            | -1               | 0                      | 68             | 20                 | 1                    | 15                  | 104                      | -143                        | -39                      |
| 2017-2018 | 0            | -2               | -2                     | 109            | 3                  | 4                    | 12                  | 128                      | -144                        | -16                      |
| 2018-2019 | 1            | -1               | 0                      | 94             | 27                 | 6                    | 3                   | 130                      | -160                        | -30                      |
| 2019-2020 | 0            | -4               | -4                     | 60             | 0                  | 1                    | 9                   | 70                       | -166                        | -96                      |
| Average   | 0            | -2               | -2                     | 82             | 10                 | 3                    | 9                   | 104                      | -161                        | -57                      |