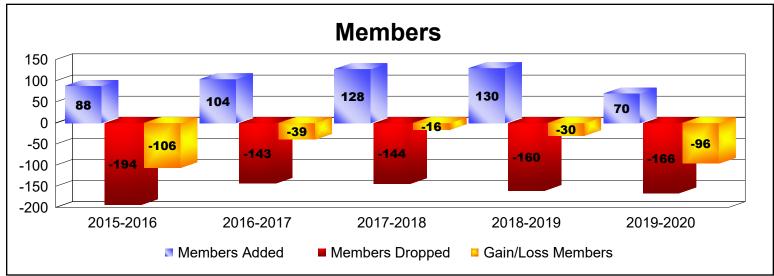

District 31 O

As of June 2020 Cumulative

| Year      | New<br>Clubs | Dropped<br>Clubs | Gain/<br>Loss<br>Clubs | New<br>Members | Charter<br>Members | Reinstate<br>Members | Transfer<br>Members | Total<br>Member<br>Added | Total<br>Members<br>Dropped | Gain/<br>Loss<br>Members |
|-----------|--------------|------------------|------------------------|----------------|--------------------|----------------------|---------------------|--------------------------|-----------------------------|--------------------------|
| 2015-2016 | 0            | -4               | -4                     | 78             | 1                  | 4                    | 5                   | 88                       | -194                        | -106                     |
| 2016-2017 | 1            | -1               | 0                      | 68             | 20                 | 1                    | 15                  | 104                      | -143                        | -39                      |
| 2017-2018 | 0            | -2               | -2                     | 109            | 3                  | 4                    | 12                  | 128                      | -144                        | -16                      |
| 2018-2019 | 1            | -1               | 0                      | 94             | 27                 | 6                    | 3                   | 130                      | -160                        | -30                      |
| 2019-2020 | 0            | -4               | -4                     | 60             | 0                  | 1                    | 9                   | 70                       | -166                        | -96                      |
| Average   | 0            | -2               | -2                     | 82             | 10                 | 3                    | 9                   | 104                      | -161                        | -57                      |